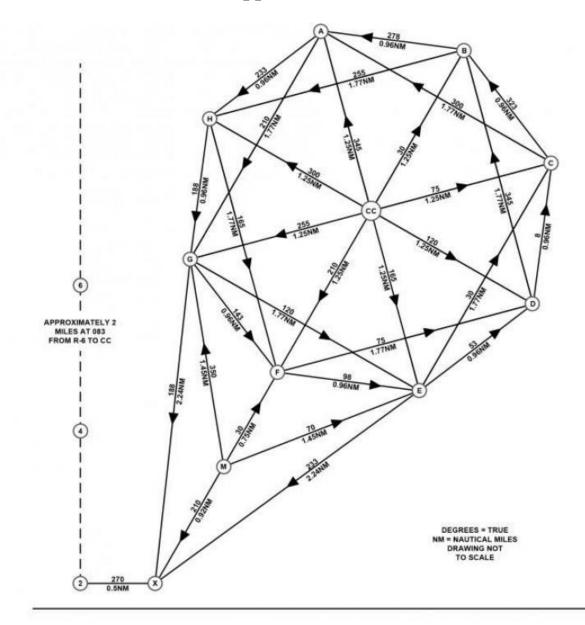

## Appendix 1

## **Position of Race Marks**

| Mark | Latitude'     | Longitude'    |
|------|---------------|---------------|
| A    | N 43° 04.252' | W 82° 22.610' |
| В    | N 43° 04.140' | W 82° 21.321' |
| С    | N 43° 03.393' | W 82° 20.544' |
| D    | N 43° 02.419' | W 82° 20.696' |
| E    | N 43° 01.841' | W 82° 21.712' |
| F    | N 43° 01.929' | W 82° 23.046' |
| G    | N 43° 02.714' | W 82° 23.853' |
| Н    | N 43° 03.667' | W 82° 23.652' |
| CC   | N 43° 03.015' | W 82° 22.197' |
| М    | N 43° 01.306' | W 82° 23.598' |
| X    | N 43° 00.530' | W 82° 24.266' |

Note: Coordinates are approximate. Weather and current may alter their positions