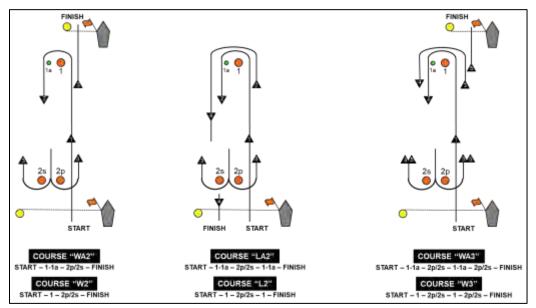

The course diagrams in Figure 3 included an erroneous mark reference. Replace Figure 3 with the following.

FIGURE 3. ALERION EXPRESS 28, CAL 25, HARBOR 20, & HERRESHOFF 12.5 Course Diagrams & Descriptions