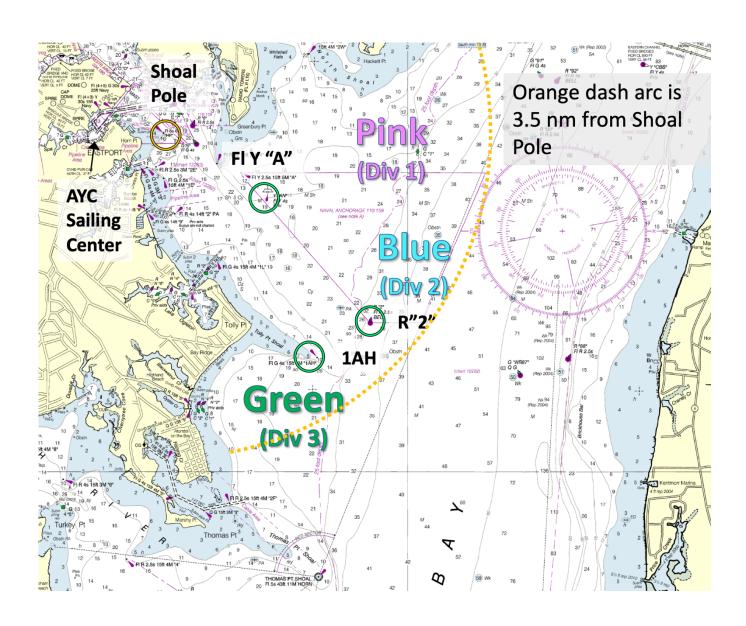

The racing areas are shown on the chart on page 2 of this addendum.

| <u>Mark</u>                | Mark Description              | <u>Class</u> | (Pennant) |  |  |  |  |
|----------------------------|-------------------------------|--------------|-----------|--|--|--|--|
| PINK (Division 1) - VHF 73 |                               |              |           |  |  |  |  |
| Start                      | Lime Tetrahedron w/ "EYC"     | Viper 640    | #1        |  |  |  |  |
| Finish                     | Pink Tetrahedron w/ "EYC"     | E 22         | #2        |  |  |  |  |
| Mark 1                     | Orange Cylinder w/ "EYC"      | J/22         | #3        |  |  |  |  |
| Mark 1A                    | Red Cylinder w/ "Valiant"     | J/24         | #4        |  |  |  |  |
| Marks 2S/2P                | Red Spheres w/ "Helly Hansen" | A 30         | #5        |  |  |  |  |
| Change                     | Yellow Tetrahedron w/ "EYC"   |              |           |  |  |  |  |