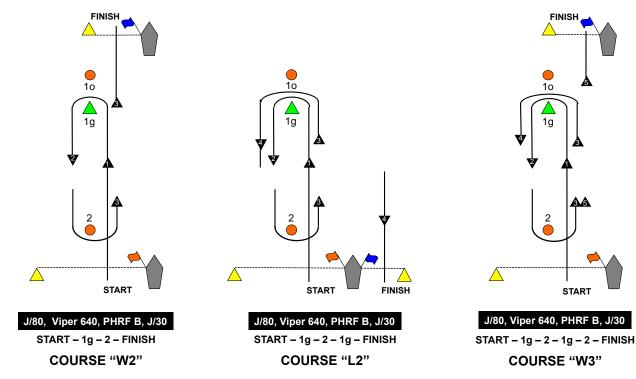

*Figure 1* in SI 9.1 was inadvertently shown as *Figure 1* and *Figure 2*. *Figure 2* has been corrected and the Viper 640 class added. SI 9.1, *Figure 2*, is deleted and replaced with the following.

Figure 2