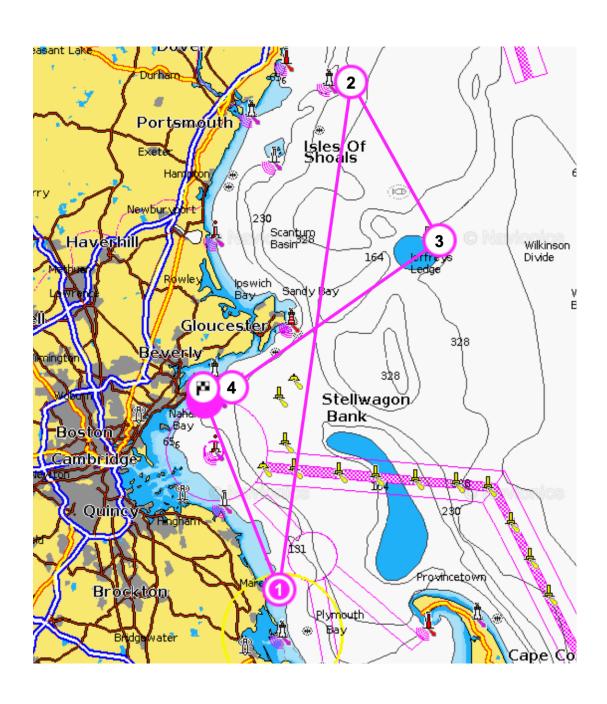

### SECOND AMENDMENT TO SAILING INSTRUCTIONS (SI)

- **1** 9 Courses are changed as follows:
  - 9 COURSES
  - 9.1 The course(s) to be sailed will be as follows, though may be shortened if conditions require:
    - a) Start near Tinkers Gong, head to Farnham Rock Lighted Buoy 6;
    - b) Leave Farnham Rock Lighted buoy 6 to port, head towards Boon Island Ledge Lighted Whistle Buoy 22A;
    - c) Round Boon Island Ledge Lighted Whistle Buoy 22A, leaving it to starboard, then head UNH Lighted Research Wave Buoy (Jeffreys Ledge) towards Newcomb Ledge Lighted Whistle Buoy 1, leaving it to starboard; and
    - d) Finish at or near FR Bell.
  - 9.2 The approximate course length is 144 nautical miles.
- 2 10.2 is deleted and replaced with: See Addendum B Marks of the Course
- 3 14.2 is changed to: If no boat has passed the Boon Island Ledge Lighted Whistle Buoy 22A by Saturday June 10 at 1900, the race will be shortened to a line between Boon Island Ledge Lighted Whistle Buoy 22A; 43° 07.460′ N 70° 24.547 W and 43° 07.607′ N and 70° 23.108′ W.

#### Addendum B

Start Line:

Carl Alberg: 42°28.969' N 70° 48.827' W

Pin: 42°28.973′ N 70° 48.775′ W

Mark 1: Farnham Rock Lighted Buoy 6 FL 4s R Bell

42°05.604′ N 70° 36.436′ W

Mark 2: Boon Island Ledge Lighted Whistle Buoy 22A FL R 4s

43°07.460′ N 70° 24.547′ W

Mark 3: University of New Hampshire Lighted Research Wave Buoy (Jeffrey's Ledge) FL 5 Y 20S

42°48.004′ N 70° 10.247′ W

Mark 4: Newcomb Ledge Lighted Whistle Buoy 1 FL G 4S

42° 30.465′ N 70°44.384′ W

Finish Line:

42°30.244′ N 70° 49.076′ W

42°30.261′ N 70° 49.076′ W

Finish Line in the event of shortening (Boon Island Ledge):

43°07.460′ N 70° 24.547′ W

43°07.607′ N 70° 23.108 W