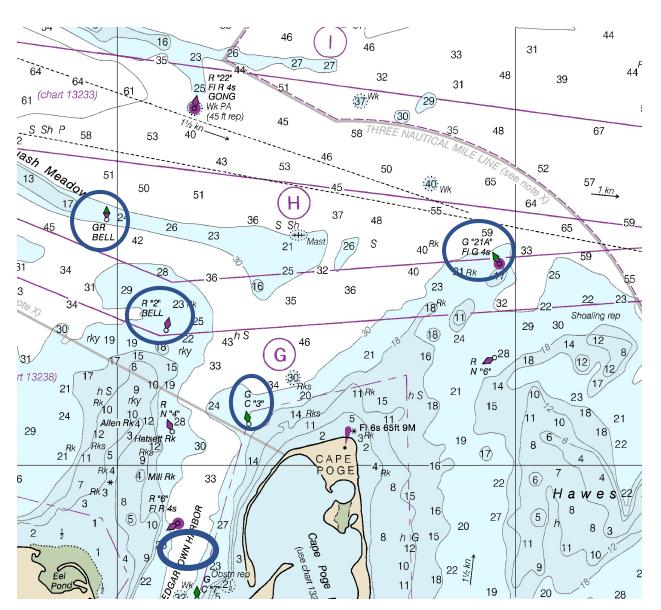

#### **ROUND-THE-SOUND COURSE #2 PORT (approx. 11 NM)**

START AT SIGNAL BOAT SE OF EDGARTOWN HARBOR R "6" LEAVE EDGARTOWN HARBOR G "3" TO STARBOARD LEAVE NANTUCKET SOUND MAIN SHIP CHANNEL G "21A" TO PORT LEAVE SQUASH MEADOW "GR" TO PORT LEAVE EDGARTOWN HARBOR R "2" TO STARBOARD FINISH AT SIGNAL BOAT SE OF EDGARTOWN HARBOR R "6"

### ROUND-THE-SOUND COURSE #2 STARBOARD (approx. 11 NM)

START AT SIGNAL BOAT SE OF EDGARTOWN HARBOR R "6"

LEAVE EDGARTOWN HARBOR R "2" TO PORT

LEAVE SQUASH MEADOW "GR" TO STARBOARD

LEAVE NANTUCKET SOUND MAIN SHIP CHANNEL G "21A" TO STARBOARD

LEAVE EDGARTOWN HARBOR G "3" TO PORT

FINISH AT SIGNAL BOAT SE OF EDGARTOWN HARBOR R "6"