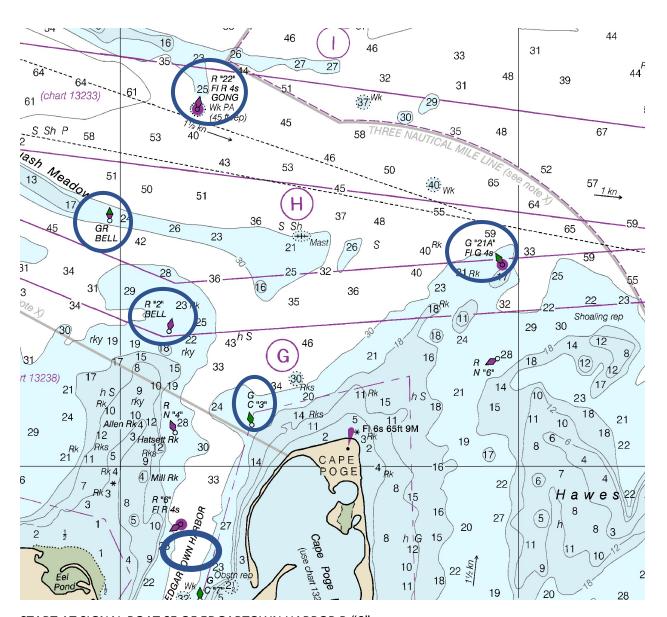

# **ROUND-THE-SOUND COURSE #4 PORT (approx. 19 NM)**

START AT SIGNAL BOAT SE OF EDGARTOWN HARBOR R "6" LEAVE EDGARTOWN HARBOR G "3" TO STARBOARD LEAVE NANTUCKET SOUND MAIN SHIP CHANNEL G "21A" TO PORT LEAVE NANTUCKET SOUND MAIN SHIP CHANNEL R "22" TO PORT LEAVE SQUASH MEADOW "GR" TO PORT LEAVE NANTUCKET SOUND MAIN SHIP CHANNEL G "21A" TO PORT LEAVE SQUASH MEADOW "GR" TO PORT LEAVE SQUASH MEADOW "GR" TO PORT LEAVE EDGARTOWN HARBOR R "2" TO STARBOARD FINISH AT SIGNAL BOAT SE OF EDGARTOWN HARBOR R "6"

#### **ROUND-THE-SOUND COURSE #4 STARBOARD (approx. 19 NM)**

START AT SIGNAL BOAT SE OF EDGARTOWN HARBOR R "6" LEAVE EDGARTOWN HARBOR R "2" TO PORT LEAVE SQUASH MEADOW "GR" TO STARBOARD LEAVE NANTUCKET SOUND MAIN SHIP CHANNEL R "22" TO STARBOARD LEAVE NANTUCKET SOUND MAIN SHIP CHANNEL G "21A" TO STARBOARD LEAVE SQUASH MEADOW "GR" TO STARBOARD LEAVE NANTUCKET SOUND MAIN SHIP CHANNEL G "21A" TO STARBOARD LEAVE NANTUCKET SOUND MAIN SHIP CHANNEL G "21A" TO STARBOARD LEAVE EDGARTOWN HARBOR G "3" TO PORT FINISH AT SIGNAL BOAT SE OF EDGARTOWN HARBOR R "6"