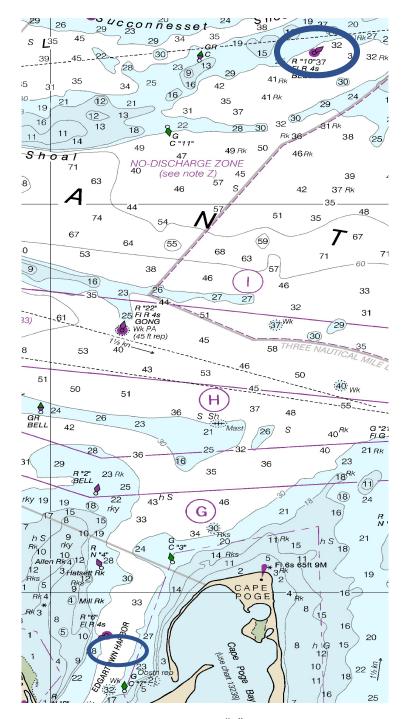

START AT SIGNAL BOAT SE OF EDGARTOWN HARBOR R "6" LEAVE L'HOMMEDIEU SHOAL R "10" TO PORT FINISH AT SIGNAL BOAT SE OF EDGARTOWN HARBOR R "6"

6/21/2022 'RTS SI Addendum 1