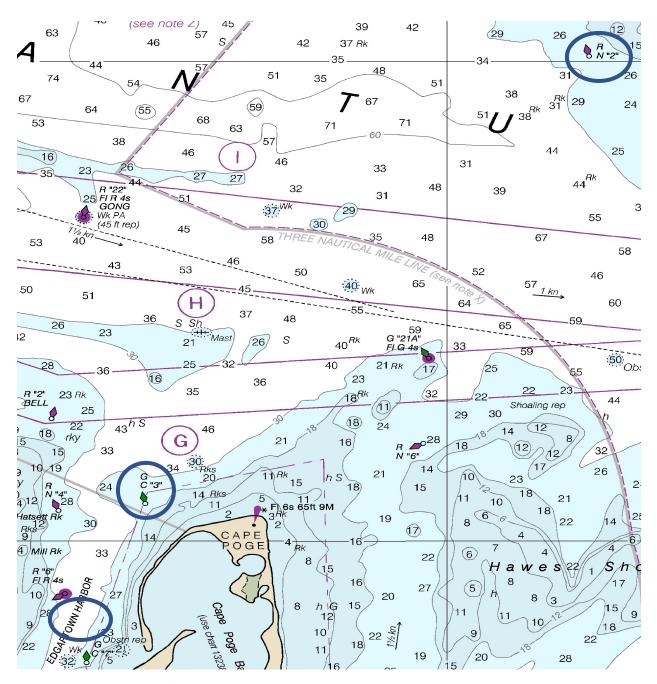

START AT SIGNAL BOAT SE OF EDGARTOWN HARBOR R "6" LEAVE L'HOMMEDIEU SHOAL R "10" TO PORT FINISH AT SIGNAL BOAT SE OF EDGARTOWN HARBOR R "6"

6/21/2022 'RTS SI Addendum 1

#### **ROUND-THE-SOUND COURSE #2 PORT (approx. 11 NM)**

START AT SIGNAL BOAT SE OF EDGARTOWN HARBOR R "6" LEAVE EDGARTOWN HARBOR G "3" TO STARBOARD LEAVE NANTUCKET SOUND MAIN SHIP CHANNEL G "21A" TO PORT LEAVE SQUASH MEADOW "GR" TO PORT LEAVE EDGARTOWN HARBOR R "2" TO STARBOARD FINISH AT SIGNAL BOAT SE OF EDGARTOWN HARBOR R "6"

### ROUND-THE-SOUND COURSE #2 STARBOARD (approx. 11 NM)

START AT SIGNAL BOAT SE OF EDGARTOWN HARBOR R "6"

LEAVE EDGARTOWN HARBOR R "2" TO PORT

LEAVE SQUASH MEADOW "GR" TO STARBOARD

LEAVE NANTUCKET SOUND MAIN SHIP CHANNEL G "21A" TO STARBOARD

LEAVE EDGARTOWN HARBOR G "3" TO PORT

FINISH AT SIGNAL BOAT SE OF EDGARTOWN HARBOR R "6"

#### **ROUND-THE-SOUND COURSE #3 PORT (approx. 12 NM)**

START AT SIGNAL BOAT SE OF EDGARTOWN HARBOR R "6" LEAVE EDGARTOWN HARBOR G "3" TO STARBOARD LEAVE NANTUCKET SOUND MAIN SHIP CHANNEL G "21A" TO PORT LEAVE NANTUCKET SOUND MAIN SHIP CHANNEL R "22" TO PORT LEAVE SQUASH MEADOW "GR" TO PORT LEAVE EDGARTOWN HARBOR R "2" TO STARBOARD FINISH AT SIGNAL BOAT SE OF EDGARTOWN HARBOR R "6"

#### **ROUND-THE-SOUND COURSE #3 STARBOARD (approx. 12 NM)**

START AT SIGNAL BOAT SE OF EDGARTOWN HARBOR R "6" LEAVE EDGARTOWN HARBOR R "2" TO PORT LEAVE SQUASH MEADOW "GR" TO STARBOARD LEAVE NANTUCKET SOUND MAIN SHIP CHANNEL R "22" TO STARBOARD LEAVE NANTUCKET SOUND MAIN SHIP CHANNEL G "21A" TO STARBOARD LEAVE EDGARTOWN HARBOR G "3" TO PORT

FINISH AT SIGNAL BOAT SE OF EDGARTOWN HARBOR R "6"

# **ROUND-THE-SOUND COURSE #4 PORT (approx. 19 NM)**

START AT SIGNAL BOAT SE OF EDGARTOWN HARBOR R "6" LEAVE EDGARTOWN HARBOR G "3" TO STARBOARD LEAVE NANTUCKET SOUND MAIN SHIP CHANNEL G "21A" TO PORT LEAVE NANTUCKET SOUND MAIN SHIP CHANNEL R "22" TO PORT LEAVE SQUASH MEADOW "GR" TO PORT LEAVE NANTUCKET SOUND MAIN SHIP CHANNEL G "21A" TO PORT LEAVE SQUASH MEADOW "GR" TO PORT LEAVE SQUASH MEADOW "GR" TO PORT LEAVE EDGARTOWN HARBOR R "2" TO STARBOARD FINISH AT SIGNAL BOAT SE OF EDGARTOWN HARBOR R "6"

#### **ROUND-THE-SOUND COURSE #4 STARBOARD (approx. 19 NM)**

START AT SIGNAL BOAT SE OF EDGARTOWN HARBOR R "6" LEAVE EDGARTOWN HARBOR R "2" TO PORT LEAVE SQUASH MEADOW "GR" TO STARBOARD LEAVE NANTUCKET SOUND MAIN SHIP CHANNEL R "22" TO STARBOARD LEAVE NANTUCKET SOUND MAIN SHIP CHANNEL G "21A" TO STARBOARD LEAVE SQUASH MEADOW "GR" TO STARBOARD LEAVE NANTUCKET SOUND MAIN SHIP CHANNEL G "21A" TO STARBOARD LEAVE NANTUCKET SOUND MAIN SHIP CHANNEL G "21A" TO STARBOARD LEAVE EDGARTOWN HARBOR G "3" TO PORT FINISH AT SIGNAL BOAT SE OF EDGARTOWN HARBOR R "6"

#### **ROUND-THE-SOUND COURSE #5 (approx. 15 NM)**

START AT SIGNAL BOAT SE OF EDGARTOWN HARBOR R "6" LEAVE EDGARTOWN HARBOR G "3" TO STARBOARD LEAVE HORSESHOE SHOAL N "2" TO PORT LEAVE EDGARTOWN HARBOR G "3" TO PORT FINISH AT SIGNAL BOAT SE OF EDGARTOWN HARBOR R "6"