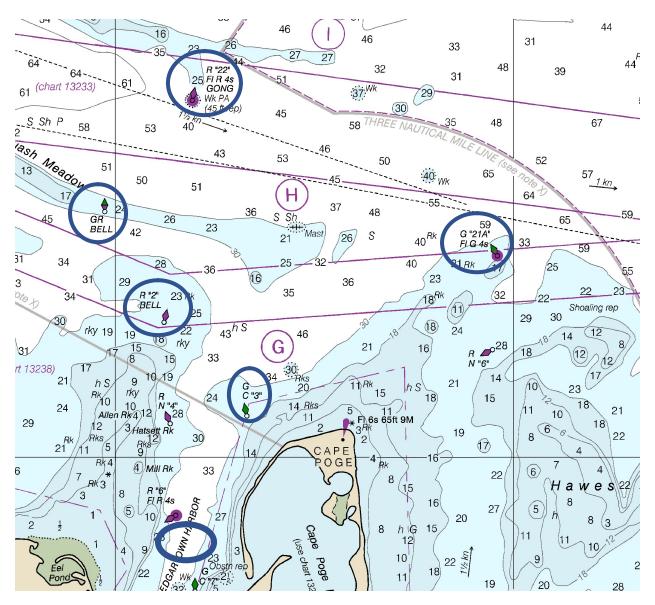

#### **ROUND-THE-SOUND COURSE #5 (approx. 15 NM)**

START AT SIGNAL BOAT SE OF EDGARTOWN HARBOR R "6" LEAVE EDGARTOWN HARBOR G "3" TO STARBOARD LEAVE HORSESHOE SHOAL N "2" TO PORT LEAVE EDGARTOWN HARBOR G "3" TO PORT FINISH AT SIGNAL BOAT SE OF EDGARTOWN HARBOR R "6"