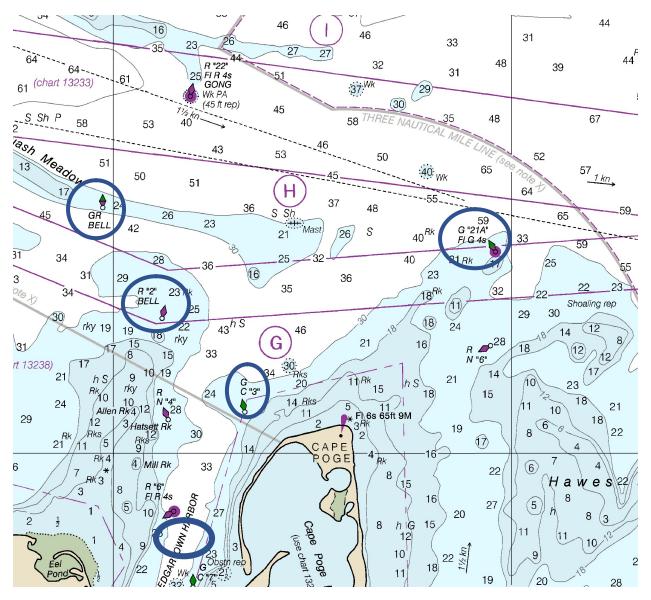

#### **ROUND-THE-SOUND COURSE #2 PORT (approx. 11 NM)**

START AT SIGNAL BOAT SE OF EDGARTOWN HARBOR R "6" LEAVE EDGARTOWN HARBOR G "3" TO STARBOARD LEAVE NANTUCKET SOUND MAIN SHIP CHANNEL G "21A" TO PORT LEAVE SQUASH MEADOW "GR" TO PORT LEAVE EDGARTOWN HARBOR R "2" TO STARBOARD FINISH AT SIGNAL BOAT SE OF EDGARTOWN HARBOR R "6"

### ROUND-THE-SOUND COURSE #2 STARBOARD (approx. 11 NM)

START AT SIGNAL BOAT SE OF EDGARTOWN HARBOR R "6"

LEAVE EDGARTOWN HARBOR R "2" TO PORT

LEAVE SQUASH MEADOW "GR" TO STARBOARD

LEAVE NANTUCKET SOUND MAIN SHIP CHANNEL G "21A" TO STARBOARD

LEAVE EDGARTOWN HARBOR G "3" TO PORT

FINISH AT SIGNAL BOAT SE OF EDGARTOWN HARBOR R "6"