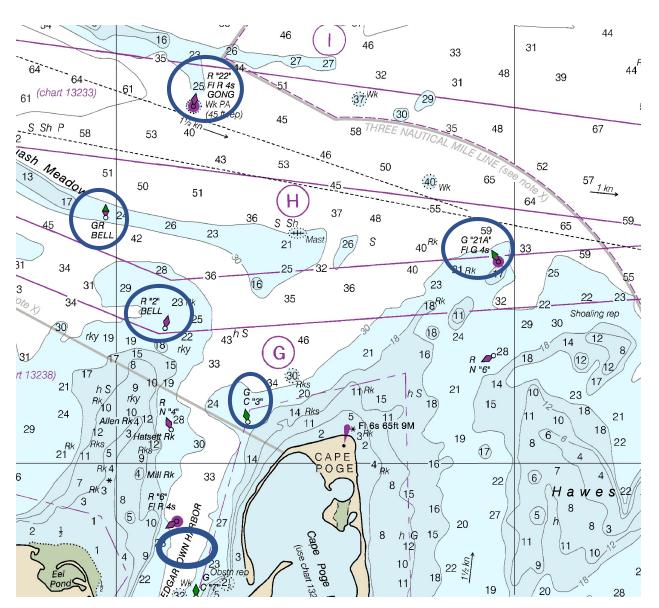

#### **ROUND-THE-SOUND COURSE #3 PORT (approx. 12 NM)**

START AT SIGNAL BOAT SE OF EDGARTOWN HARBOR R "6" LEAVE EDGARTOWN HARBOR G "3" TO STARBOARD LEAVE NANTUCKET SOUND MAIN SHIP CHANNEL G "21A" TO PORT LEAVE NANTUCKET SOUND MAIN SHIP CHANNEL R "22" TO PORT LEAVE SQUASH MEADOW "GR" TO PORT LEAVE EDGARTOWN HARBOR R "2" TO STARBOARD FINISH AT SIGNAL BOAT SE OF EDGARTOWN HARBOR R "6"

#### **ROUND-THE-SOUND COURSE #3 STARBOARD (approx. 12 NM)**

START AT SIGNAL BOAT SE OF EDGARTOWN HARBOR R "6" LEAVE EDGARTOWN HARBOR R "2" TO PORT LEAVE SQUASH MEADOW "GR" TO STARBOARD LEAVE NANTUCKET SOUND MAIN SHIP CHANNEL R "22" TO STARBOARD LEAVE NANTUCKET SOUND MAIN SHIP CHANNEL G "21A" TO STARBOARD LEAVE EDGARTOWN HARBOR G "3" TO PORT

FINISH AT SIGNAL BOAT SE OF EDGARTOWN HARBOR R "6"