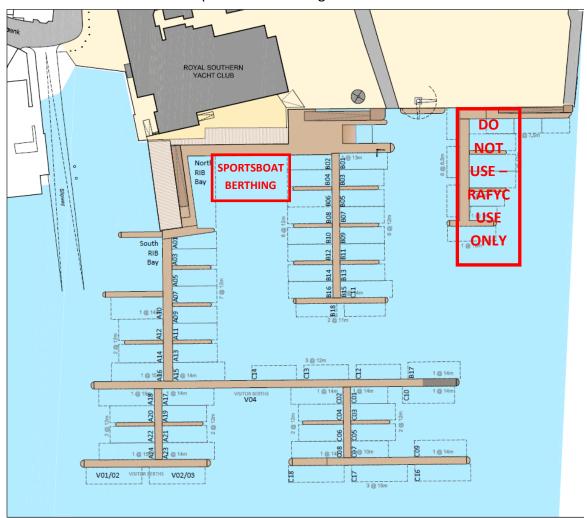

#### **Important Information**

- **Car Parking** The Car Park is reserved only for those with a valid Car Park permit. Alternative parking is available in Hamble for other competitors.
- **Berthing** Temporary berthing is limited and must be pre-booked by contacting the Haven Manager <a href="mailto:havenandfacilities@royal-southern.co.uk">havenandfacilities@royal-southern.co.uk</a>. On arrival, please contact the Bosun (07900 872461) who will direct you to your berth.
- It is NOT permitted to berth, even temporarily, alongside RAFYC pontoons or any boats moored there please see the diagram below.