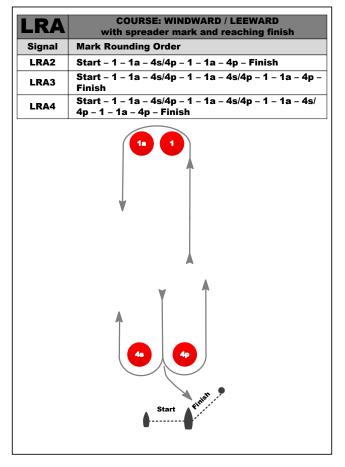

#### 8. COURSES AND MARKS

- 8.1. Courses will be advised on the designated VHF radio channel using the 2-character codes from the Royal Southern YC Solent Area Mark Codes 2022 list in Appendix 1 or the Course Diagrams in Appendix 2. White Group Committee Vessel may also display the course designation.
- 8.2. The description and colour of any laid inflatable mark being used will be advised.
- 8.3. For windward-leeward courses when using laid inflatable marks, the approximate compass bearing of the course axis and the distance of the first windward mark for each class or start group will be advised. White Group Committee Vessel may also display the bearing and distance.
- 8.4. For Black Group the target time for each race is between one and two hours.
- 8.5. For White Group the target time for each race is between 30 and 40 minutes.
- 8.6. These times are only an indication. No redress will be given for any variation from the target times.