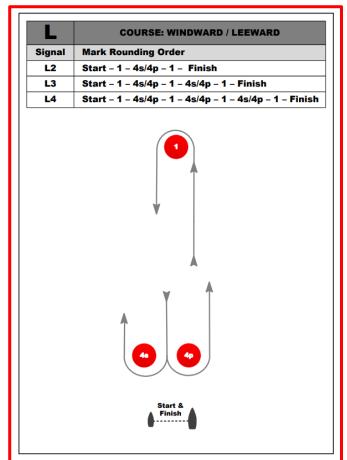

#### 8. COURSES AND MARKS

- 8.1. Courses will be advised on the designated VHF radio channel using the 2-character codes from the Royal Southern YC Solent Area Mark Codes 2022 list in Appendix 1 or the Course Diagrams in Appendix 2. White Group Committee Vessel may also display the course designation.
- 8.2. The description and colour of any laid inflatable mark being used will be advised.
- 8.3. For windward-leeward courses when using laid inflatable marks, the approximate compass bearing of the course axis and the distance of the first windward mark for each class or start group will be advised. White Group Committee Vessel may also display the bearing and distance.
- 8.4. For Black Group the target time for each race is between one and two hours.
- 8.5. For White Group the target time for each race is between 30 and 40 minutes.
- 8.6. These times are only an indication. No redress will be given for any variation from the target times.