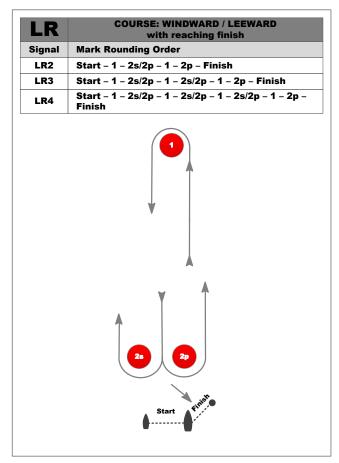

#### 8. COURSES AND MARKS

- 8.1. Courses will be advised on the designated VHF radio channel using the 2-character codes from the Royal Southern YC Solent Area Mark Codes 2022 list in Appendix 1 or the Course Diagrams in Appendix 2. White Group Committee Vessel may also display the course designation.
- 8.2. The description and colour of any laid inflatable mark being used will be advised.
- 8.3. For windward-leeward courses when using laid inflatable marks, the approximate compass bearing of the course axis and the distance of the first windward mark for each class or start group will be advised. White Group Committee Vessel may also display the bearing and distance.
- 8.4. For Black Group the target time for each race is between one and two hours.
- 8.5. For White Group the target time for each race is between 30 and 40 minutes.
- 8.6. These times are only an indication. No redress will be given for any variation from the target times.