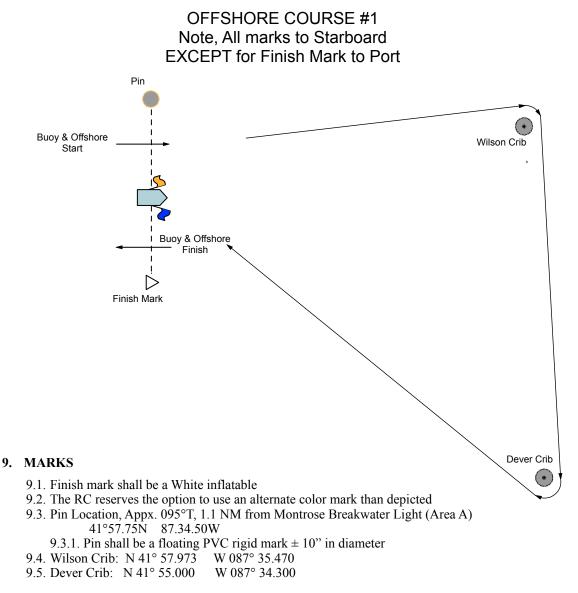

#### 8. OFFSHORE COURSE #1

- 8.1. All Marks to Starboard except Finish Mark to Port.
- 8.2. Start is between [RC Boat (Orange flag) to STARBOARD and Pin to PORT]
- 8.3. Finish is between [RC Boat (BLUE flag) to Starboard and Finish mark (WHITE-tetrahedron) to Port]
- 8.4. No starts after 1500hrs.
- 8.5. Mark rounding order
  - 1. Start > Wilson Crib > Dever Crib > Finish