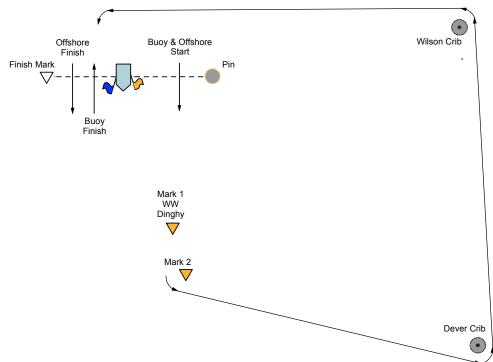

### 8. BUOY / DINGHY

- 8.1. All Marks to Port.
- 8.2. WW Windward Mark (ORANGE tetrahedron),  $\pm 1/2$ nm from Start line
- 8.3. Start is between [RC Boat (Orange flag) to STARBOARD and Pin to PORT]
- 8.4. Finish is between [RC Boat (BLUE flag) to Starboard and Finish mark (WHITE-tetrahedron) to Port]
- 8.5. No starts after 1600hrs.

#### 9. MARKS

- 9.1. Windward mark (WW) shall be an Orange inflatable
  - 9.1.1.Upon Course Change, may become a Yellow inflatable
- 9.2. Offshore Turning mark (Mark 2) shall be a Orange inflatable
- 9.3. Finish mark shall be a White inflatable
- 9.4. The RC reserves the option to use an alternate color mark than depicted
- 9.5. Pin Location, Appx. 095°T, 1.1 NM from Montrose Breakwater Light (Area A) 41°57.75N 87.34.50W
  - 9.5.1. Pin shall be a floating PVC rigid mark  $\pm$  10" in diameter

#### 8. OFFSHORE COURSE #1

- 8.1. All Marks to Starboard except Finish Mark to Port.
- 8.2. Start is between [RC Boat (Orange flag) to STARBOARD and Pin to PORT]
- 8.3. Finish is between [RC Boat (BLUE flag) to Starboard and Finish mark (WHITE-tetrahedron) to Port]
- 8.4. No starts after 1500hrs.
- 8.5. Mark rounding order
  - 1. Start > Wilson Crib > Dever Crib > Finish

#### 8. OFFSHORE COUSE #2

- 8.1. All Marks to Port except Finish Mark to Starboard.
- 8.2. Start is between [RC Boat (Orange flag) to STARBOARD and Pin to PORT]
- 8.3. Finish is between [RC Boat (BLUE flag) to Starboard and Finish mark (WHITE-tetrahedron) to Port]
- 8.4. No starts after 1500hrs.
- 8.5. Mark rounding order
  - 1. Start > Mark #2 > Dever Crib > Wilson Crib > Mark #2 > Finish

## OFFSHORE COURSE #2 Note, All marks to Port EXCEPT for Finish Mark to Starboard

#### 9. MARKS

- 9.1. Mark #2 shall be a Orange inflatable,  $\pm 3/4$ nm to windward
- 9.2. Finish mark shall be a White inflatable
- 9.3. The RC reserves the option to use an alternate color mark than depicted
- 9.4. Pin Location, Appx. 095°T, 1.1 NM from Montrose Breakwater Light (Area A) 41°57.75N 87.34.50W
  - 9.4.1. Pin shall be a floating PVC rigid mark  $\pm$  10" in diameter
- 9.5. Wilson Crib: N 41° 57.973 W 087° 35.470
- 9.6. Dever Crib: N 41° 55.000 W 087° 34.300