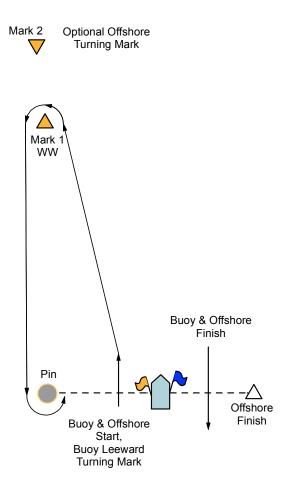

### 8. BUOY / DINGHY

- 8.1. All Marks to Port.
- 8.2. WW Windward Mark (ORANGE tetrahedron),  $\pm 1/2$ nm from Start line
- 8.3. Start is between [RC Boat (Orange flag) to STARBOARD and Pin to PORT]
- 8.4. Finish is between [RC Boat (BLUE flag) to Starboard and Finish mark (WHITE-tetrahedron) to Port]
- 8.5. No starts after 1600hrs.

# **BUOY COURSE**

#### 9. MARKS

- 9.1. Windward mark (WW) shall be an Orange inflatable
  - 9.1.1.Upon Course Change, may become a Yellow inflatable
- 9.2. Offshore Turning mark (Mark 2) shall be a Orange inflatable
- 9.3. Finish mark shall be a White inflatable
- 9.4. The RC reserves the option to use an alternate color mark than depicted
- 9.5. Pin Location, Appx. 095°T, 1.1 NM from Montrose Breakwater Light (Area A) 41°57.75N 87.34.50W
  - 9.5.1. Pin shall be a floating PVC rigid mark  $\pm$  10" in diameter