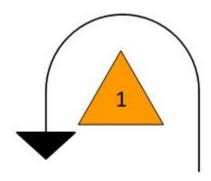

#### COURSE DIAGRAM

| 2 Legs | Windward-Leeward course with leeward finish. The marks shall be |  |  |
|--------|-----------------------------------------------------------------|--|--|
|        | rounded in the order of Start-1-Finish.                         |  |  |
| 4 Legs | Windward-Leeward course with leeward finish. The marks shall be |  |  |
|        | rounded in the order of Start-1-2-1-Finish.                     |  |  |