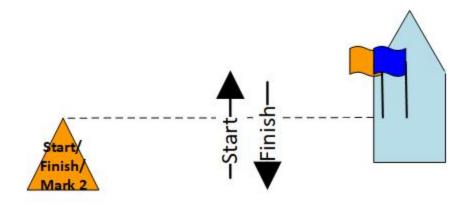

#### COURSE DIAGRAM

| 2 Legs | Windward-Leeward course with leeward finish. The marks shall be |  |  |
|--------|-----------------------------------------------------------------|--|--|
|        | rounded in the order of Start-1-Finish.                         |  |  |
| 4 Legs | Windward-Leeward course with leeward finish. The marks shall be |  |  |
|        | rounded in the order of Start-1-2-1-Finish.                     |  |  |