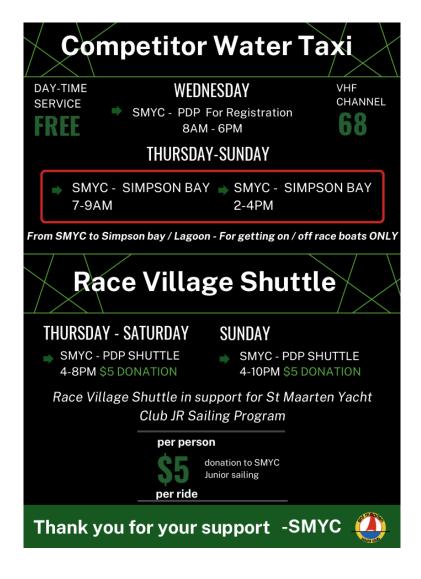

## **BRIDGE OPENINGS FEBRUARY 29 - MARCH 3**

We got 2 special bridge openings for participants of the Regatta only: **a 9am outbound** in case you ran late for the 8.30am bridge **and a 2pm inbound** in case your excellent racing skills give you a finish time ahead of everyone else.

| OUTBOUND | INBOUND  |
|----------|----------|
| 8:30 AM  | 9:30 AM  |
| 10:30 AM | 11:30 AM |
|          | 3:00 PM  |
| 4:00 PM  | 5:00 PM  |

| IN- & OUTBOUND |  |
|----------------|--|
| 8:00 AM        |  |
| 10:00 AM       |  |
| 3:30 PM        |  |

9:00 AM OUTBOUND AND 2:00 PM INBOUND
Thursday – Sunday, Feb 29 – March 3 on call (VHF 12) only for competitors

No dinghies may use the bridge during bridge openings

## **WATERTAXI & SHUTTLE INFORMATION**