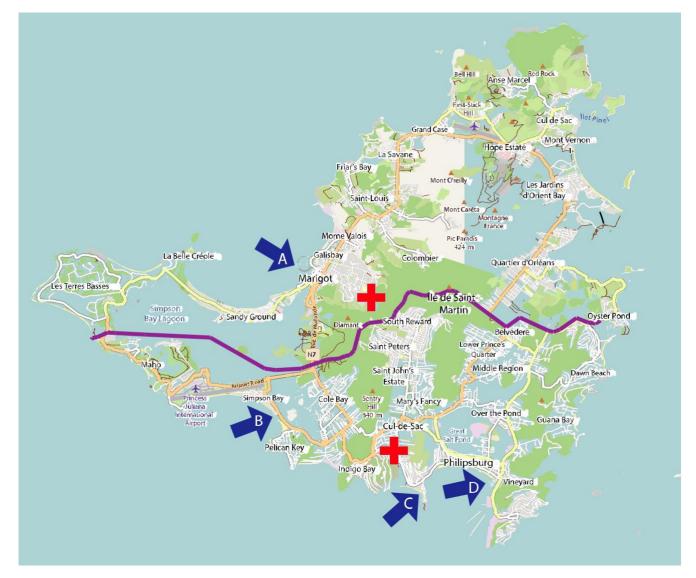

## **Emergency Transfer Locations**

#### **BOLD** locations preferred

|                                               | Name                    | Description                                |  |
|-----------------------------------------------|-------------------------|--------------------------------------------|--|
| A Marina Fort Louis Marigot Inside breakwater |                         | Inside breakwater Marina Fort Louis        |  |
| В                                             | Police Dock Simpson Bay | In bridge channel - draft to 8ft alongside |  |
| С                                             | Divi Little Bay         | Shallow draft only                         |  |
| D                                             | Bobby's Marina          |                                            |  |