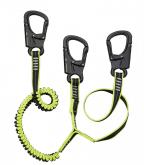

2 ANCHORS with suitable combination of CHAIN and ROPE

TETHERS NOT EXCEEDING: 1 METER OR IF 2 METERS NEED TO HAVE AN INTERMEDIATE SELF-CLOSING HOOK + OVERLOAD INDICATOR (see picture page 3)

LIFEBUOY WITH A WHISTLE, LIGHT AND DROUGE

 $\begin{array}{c} (\mathbf{A}_{1}, \mathbf{A}_{2}, \mathbf{A}_{3}, \mathbf{A}_{3$ 

2m tether with intermediate self closing hook tether not exceeding 1m