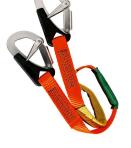

SAFETY HARNESS AND TETHERS

 $\begin{array}{l} UUUA^{A} \left( A \right) & A & E \in \mathcal{A} \ Disk Disk Disk Disk Disk E \in \mathcal{A} \ Disk E \ Disk E \in \mathcal{A} \ Disk E \ Disk E \in \mathcal{A} \ Disk E \ Disk \ Disk E \ Disk E \ Disk E \ Disk E \ Dis$ 

 $\begin{array}{c} (\mathbf{A}_{1}, \mathbf{A}_{2}, \mathbf{A}_{3}, \mathbf{A}_{3$ 

2m tether with intermediate self closing hook tether not exceeding 1m