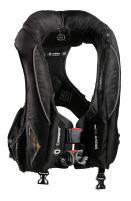

# LIFEJACKETS

(with crotch / thigh strap, spray hood and light + spare gas bottle or lifejacket) Life Jackets shall be worn while on deck between 18:00 and 07:00 MEASURER

DATE

BILGE PUMP + handle / 2 BUCKETS WITH LANYARD

UÙÜÁ^-^¦^} &^Á ÈEFÁAÍÈFÈ Á ĐÁDÁNÁIÈFÈ Á Đ If manufactured before 2012 • @eļ/&[{]|^Á, ão@ÁDÙUÁFGI€GÁÉAÁŠŠ^ç^|ÁFÍ€DÁ[¦Á ^``ãçæ¦^}dɧ9 &]`åð]\*ÁDÞÁ+UĴÁ;¦ÁNŠÁFFÌ€É5áÁ9; -|æææè|^Á@æç^ÁsÁ\*æ Á9; -|ææði}}Á^•e∿{ÉÅ @eðjåÁsh^ÁãcråÁ;ão@ásá/whistleÉðifting loop,Á^-¦^&ãç^Á;æs^¦ãe4Ásě ([{ææðeQiæ)`æ}\*æ Á ðj-|ææði}}Á^•e∿{Écrotch/thigh strapsÁÇãa^Á]jÁ;!^ç^}æði} á^•e∿{ÁQUVÚDDÁÁ

**LIFEJACKETS** 

If manufactured after 2011 Á @e¢|ÁQ[{]|^Á,ã</br>

á
ã
â
â
â
â
â
â
â
â
â
â
â
â
â
â
â
â
â
â
â
â
â
â
â
â
â
â
â
â
â
â
â
â
â
â
â
â
â
â
â
â
â
â
â
â
â
â
â
â
â
â
â
â
â
â
â
â
â
â
â
â
â
â
â
â
â
â
â
â
â
â
â
â
â
â
â
â
â
â
â
â
â
â
â
â
â
â
â
â
â
â
â
â
â
â
â
â
â
â
â
â
â
â
<t