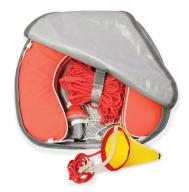

HEAVING LINE:15 -25 m floating line. (see picture page 2)

RECOVERY SLING (see picture at page 2)

<95J-B; '@B9' UÙÜÁ^-^¦^} &^Á IȌ<sup>k</sup>\&\'aë ÁHeaving line 15-25m long, diameter ≥ 6mm, readily accessible to cockpit.