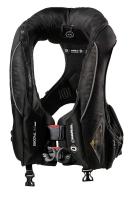

# LIFEJACKETS

(with crotch / thigh strap, spray hood and light + spare gas bottle or lifejacket) Life Jackets shall be worn while on deck between 18:00 and 07:00 MEASURER

DATE

BILGE PUMP + handle / 2 BUCKETS WITH LANYARD

UÙÜÁ^-^¦^} &^Á ÈEFÁAÍÈFÈ Á ĐÁDÁNÁIÈFÈ Á Đ If manufactured before 2012 • @eļ/&[{]|^Á, ão@ÁDÙUÁFGI€GÁÉAÁŠŠ^ç^|ÁFÍ€DÁ[¦Á ^``ãçæ¦^}dɧ9 &]`åð]\*ÁDÞÁ+UĴÁ;¦ÁNŠÁFFÌ€É5áÁ9; -|æææè|^Á@æç^ÁsÁ\*æ Á9; -|ææði}}Á^•e∿{ÉÅ @eðjåÁsh^ÁãcråÁ;ão@ásá/whistleÉðifting loop,Á^-¦^&ãç^Á;æs^¦ãe4Ásě ([{ææðeQiæ)`æ}\*æ Á ðj-|ææði}}Á^•e∿{Écrotch/thigh strapsÁÇãa^Á]jÁ;!^ç^}æði} á^•e∿{ÁQUVÚDDÁÁ

**LIFEJACKETS** 

If manufactured after 2011 Á @e¢|ÁQ[{]|^Á,ã</br>

á
ã
â
â
â
â
â
â
â
â
â
â
â
â
â
â
â
â
â
â
â
â
â
â
â
â
â
â
â
â
â
â
â
â
â
â
â
â
â
â
â
â
â
â
â
â
â
â
â
â
â
â
â
â
â
â
â
â
â
â
â
â
â
â
â
â
â
â
â
â
â
â
â
â
â
â
â
â
â
â
â
â
â
â
â
â
â
â
â
â
â
â
â
â
â
â
â
â
â
â
â
â
â
â
<t