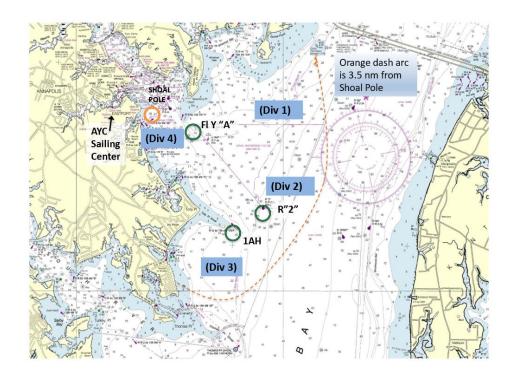

#### SAILING INSTRUCTIONS ADDENDUM NO. 1

The division and class assignments as well as mark descriptions are given below. For the first race each day, the **intended order of starts** and warning signal pennants are shown below. For subsequent races, the order of starts may be different and will be announced on VHF. There may be two windward marks, range, bearing and mark types for both to be announced on VHF. If no gate is in place, boats shall round the single leeward mark to port. If no offset is in place, boats shall round the single windward mark to port. The racing areas are shown on the chart on page 2 of this addendum.