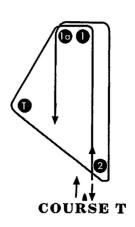

#### **COURSE T**

"T" (Triangle): Windward, reach to Mark "T", reach to Mark 2/gate, windward, leeward to the finish. Mark 2may be passed on either side on the first windward leg And the finishing leg.