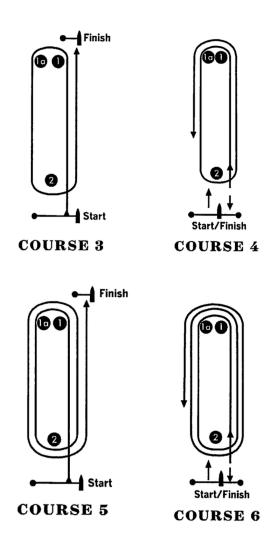

### **COURSE 3**

"3" (three legs): Windward, leeward, finish to windward. Mark 2 may be passed on either side on the first upwind leg and mark 1may be passed on either side on the finishing leg.

#### **COURSE 4**

A" (four legs): Windward, leeward, windward, finish to leeward. Mark 2 may be passed on either side on the first windward legand the finishing leg.

#### **COURSE 5**

"5" (five legs): Windward, leeward, windward, leeward. finish to windward.

Mark 2 may be passed on either side onthe first windward leg and mark 1 may be passed on either side of the finishing leg.

#### **COURSE 6**

"6" (six legs): Windward, leeward, windward, leeward, windward. finish to leeward. Mark 2 may be passed on either side on the first windward leg and the finishing leg.