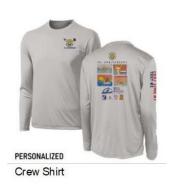

## **Ordering Complimentary Shirts for Skipper and Crew:**

Each paid entry receives <u>6</u> complimentary shirts, consisting of 1 Skipper Shirt and 5 Crew shirts. See examples at the bottom of this page.

#### **Shirt Examples:**

Please note that no shirt sales are available in person at any time.