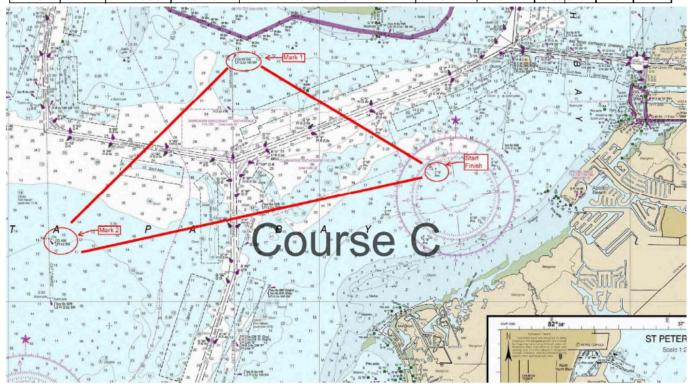

## Addendum A.1

Course 5.1X

| Approximate Headings ° True, Distances are Nautical Miles |         |             |              |                             | Round All Marks as indicated |                   |      |      |        |       |
|-----------------------------------------------------------|---------|-------------|--------------|-----------------------------|------------------------------|-------------------|------|------|--------|-------|
| Mark#                                                     | Mark ID | Latitude    | Longetude    | Mark Name                   |                              | Discription       |      |      | Round  | Total |
| Start                                                     | 1X      | N 27 46.932 | W 082 28.220 | TSS Club Mark X             |                              | Yellow Cylinder X | Dist | Hdg  | То     | Dist  |
| Mk1                                                       | 13TRT   | N 27 48.466 | W 082 31.397 | Cut F Inbound Range, Rear   |                              | HAF 53 Ft         | 3.21 | 299° | Port   |       |
| Mk2                                                       | 16SRT   | N 27 47.580 | W 082 35.229 | Cut J Outbound, Front Range | 5                            | HAF 9.8 ft        | 3.66 | 226° | Port   | 6.87  |
| Finish                                                    | 1X      | N 27 46.932 | W 082 28.220 | TSS Club Mark X             |                              | Yellow Cylinder X | 5.53 | 076° | Finish | 12.4  |