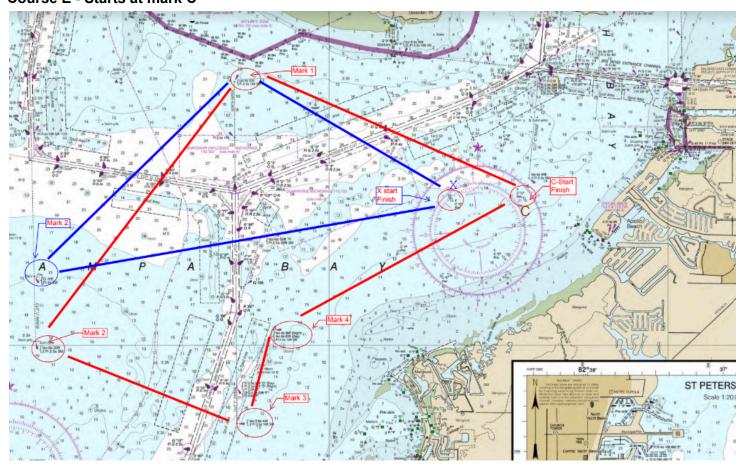

| Finish | 16.29                |
| 2 2 2 2 2 2 2 2 2 2 2 2 2 2 2 2 2 2 2                                                   | 10 10 10 10 10 10 10 10 10 10 10 10 10 1 | 11 12 11 13 13 13 13 13 13 13 13 13 13 13 13 | ## CF and the control of the control | 13                          | Start First House 19 19 19 19 19 19 19 19 19 19 19 19 19 | Barrier State of the state of t | The correction of the correcti | ST     | PETERS<br>Scale 1:20 |

# Addendum A.3

### **Course Overlay**

Course C - Starts at mark X Course E - Starts at mark C