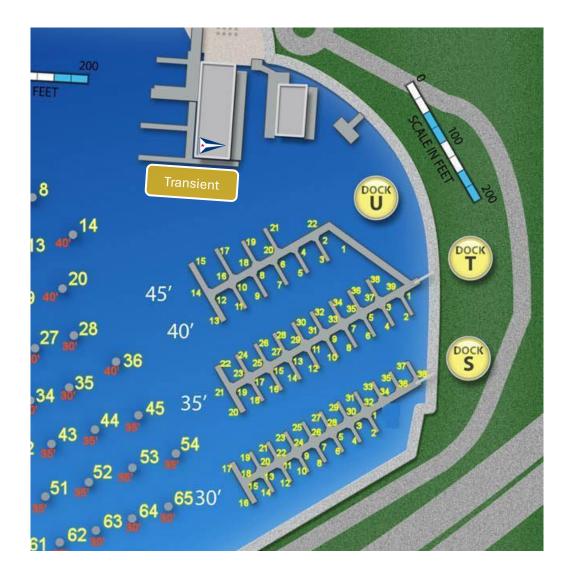

## **Docking**

Visiting boats will be provided a docking assignment for the duration of the regatta.

Transient docking will be available to local T10s each day of the regatta directly adjacent to the CYC barge.

Montrose based T10's are asked to return to their Montrose slips overnight.