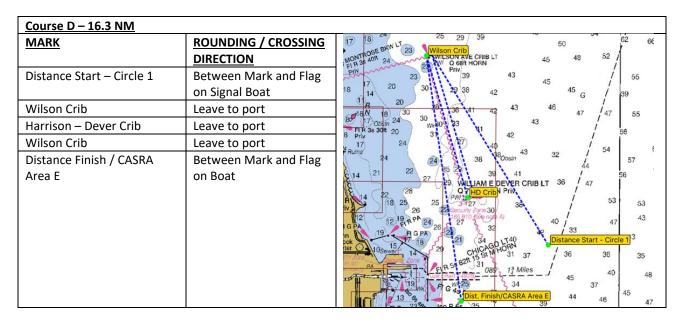

8.4.4 Course D will be signaled using a Marker Board on the Committee boat with the letter "D".