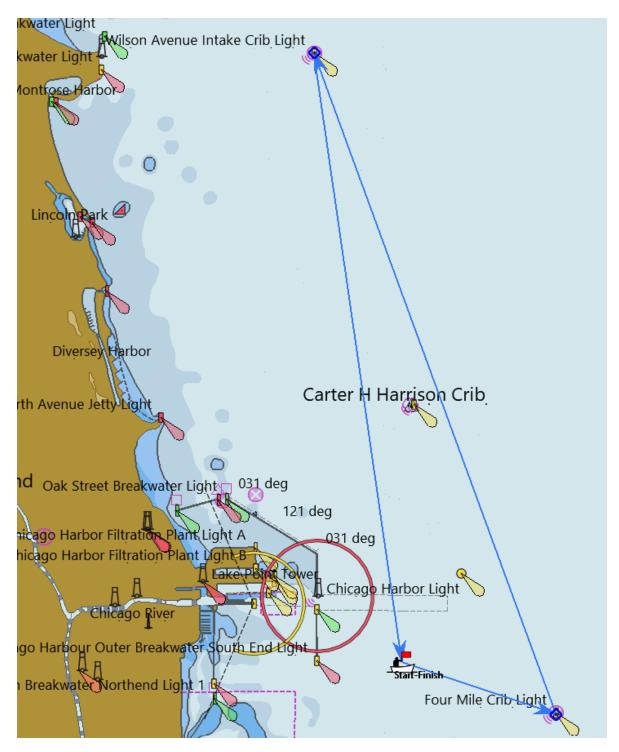

## **SAILING INSTRUCTIONS (SIs) - AMENDMENT #2**

- 1 **COURSE**: The courses listed in item 1 of SI Amendment #1 is amended to add the following course.
- 1.1 **Course 4 (Extra Long):** This course will be signaled using a Marker Board on the Committee boat with the number "3". The total distance of this course is 12.6 N. Mi.

| Mark             | Approx.<br>Location          | Rounding | Approx.<br>Course | Approx.<br>Distance |
|------------------|------------------------------|----------|-------------------|---------------------|
| Start            | 41° 52.80' N<br>87° 34.46' W | -        | -                 | -                   |
| Four Mile Crib   | 41° 52.36' N<br>87° 32.70' W | To Port  | 109° T            | 1.4 N. Mi.          |
| Wilson Ave. Crib | 41° 57.97'N<br>87° 35.47' W  | To Port  | 340° T            | 6.0 N. Mi.          |
| Finish           | 41° 52.80' N<br>87° 34.46' W | -        | 172° T            | 5.2 N. Mi.          |

2 MARKS: Item 2 of SI Amendment #1 is replaced with the following. For the Four Mile, Carter H Harrison and Wilson Ave. cribs all guard marks for that crib are considered to be part of that mark for the course and must be left to the same side as the crib.

#### **APPROXIMATE COURSE DIAGRAMS**

#### THESE DIAGRAMS ARE NOT TO BE USED FOR NAVIGATIONAL PURPOSES

### COURSE 4 (EXTRA LONG)