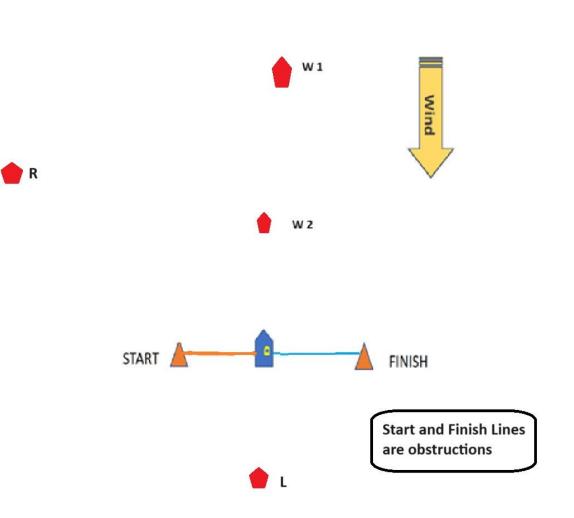

### Amendment to Sailing Instruction #1

Section 8.1 is modified to remove the Offset Mark and should read as follows:

8.1 The racing area diagram and the courses to be sailed are as follows:

Section 9.2 is modified to remove the Offset Mark and should read as follows:

- 9.2 The following inflatable marks may be used:
  - 1 Start and Finish Pins,
  - 2 Winward (W1),
  - 3 Windward (W2) Mark,
  - 4 Leeward (L) Mark,
  - 5 Reaching (R) Mark.