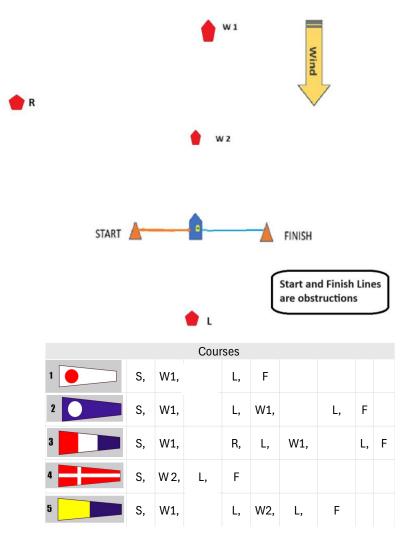

### Amendment to Sailing Instruction #1

Section 8.1 is modified to remove the Offset Mark and should read as follows:

8.1 The racing area diagram and the courses to be sailed are as follows:

Section 9.2 is modified to remove the Offset Mark and should read as follows:

- 9.2 The following inflatable marks may be used:
  - 1 Start and Finish Pins,
  - 2 Winward (W1),
  - 3 Windward (W2) Mark,
  - 4 Leeward (L) Mark,
  - 5 Reaching (R) Mark.

# BRISA @ PUERTO RICO OCEAN FEST 2024 July 4-6, 2024

| Courses                                                   |    |      |    |    |     |     |    |    |   |
|-----------------------------------------------------------|----|------|----|----|-----|-----|----|----|---|
| 1                                                         | S, | W1,  |    | L, | F   |     |    |    |   |
| 2                                                         | S, | W1,  |    | L, | W1, |     | L, | F  |   |
| 3                                                         | S, | W1,  |    | R, | L,  | W1, |    | L, | F |
| 4                                                         | S, | W 2, | L, | F  |     |     |    |    |   |
| 5                                                         | S, | W1,  |    | L, | W2, | L,  | F  |    |   |
| S = Start<br>W1 = Windward 1                              |    |      |    |    |     |     |    |    |   |
| R = Reach<br>L = Leeward<br>W2 = Windward 2<br>F = Finish |    |      |    |    |     |     |    |    |   |