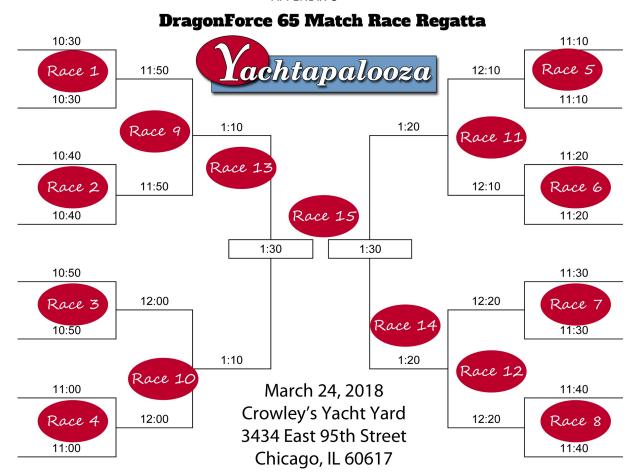

he north docks at Crowley's Yacht Yard on the Calumet River.

#### 6 SCORING:

# 6:1 Fleet Regatta

- 6:1 a Six races will constitute the regatta. The last start will be no later than 1:00 pm
- 6:1 b Once the regatta has been completed, each boat may exclude one race for each six sailed

#### 6:2 Match Race Regatta

- 6:2 a The Match Race Regatta will be scored using a single race elimination utilizing bracket scoring.
- 6:2 b The bracket slots will be filled by a random drawing of all eligible boats present at 10:25 am on the day of the event

#### 7 PRIZES:

- 7:1 Fleet Regatta. 1st place: Custom Awl Grip Paint Job and vinyl sail graphics, 2nd & 3rd overall TBD
- 7:2 Match Race Regatta: 1st place: Custom Awl Grip Paint Job and vinyl sail graphics , 2nd & 3rd overall TBD

### APPENDIX C