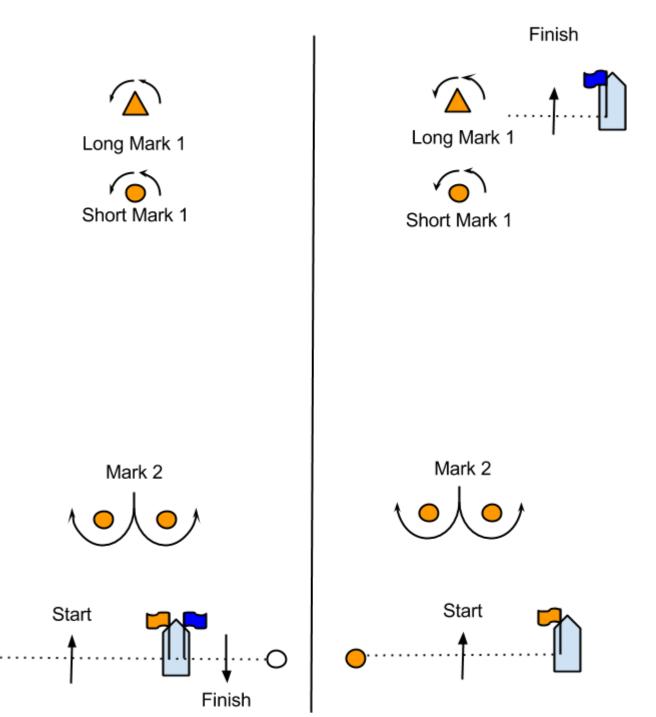

#### SI #9.2 and #9.4 are deleted and replaced with:

- 9.2 No later than the warning signal, the race committee signal boat may display on course boards:
  - -the approximate compass bearing to mark 1
  - -the distance to long mark 1
  - -the distance to short mark 1
  - -the number of legs to be sailed
  - -the course assignment for each class
- 9.4 Mark 2 will be a gate. In the event that the gate is not in place, the single leeward Mark 2 shall be left to port.

#### SI #10.5 is added:

10.5 The long mark 1 on Race Area B will be a tetrahedron. The short mark 1 on Race Area B will be a cylinder.

# Addendum A Revised (8-23-13) Race Area B Diagrams